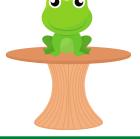

# BINGO

| A cat is in the box.               | A teddy bear is on the shelf. | A bird is on the house. |
|------------------------------------|-------------------------------|-------------------------|
| A toy soldier is<br>under the bed. | A frog is on the table.       | A doll is on the chair. |
|                                    |                               |                         |