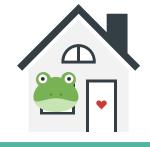

A robot is in

the box.

A mouse is on

the bed.

A frog is in the A chimp is under the tree. house. A jack-in-the-box

A mouse is in the house.

A car is under the bed.

A teddy bear is