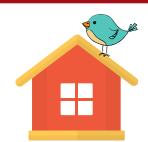

# BINGO

| A cat is in the box.               | A teddy bear is on the shelf. | A bird is on the house. |
|------------------------------------|-------------------------------|-------------------------|
| A toy soldier is<br>under the bed. | A frog is on the table.       | A doll is on the chair. |
|                                    |                               |                         |