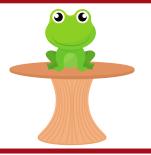

A robot is in

the box.

A mouse is on

the bed.

A frog is in the A chimp is under the tree. house. A jack-in-the-box

A mouse is in the house.

A car is under the bed.

A teddy bear is