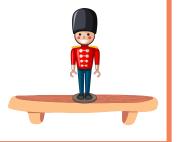

# BINGO

| A cat is in the box.               | A teddy bear is on the shelf. | A bird is on the house. |
|------------------------------------|-------------------------------|-------------------------|
| A toy soldier is<br>under the bed. | A frog is on the table.       | A doll is on the chair. |
|                                    |                               |                         |

A ball is under

the shelf.

A toy soldier is

is on the chair.

A frog is under the table.

on the shelf. Apples are in the basket.

A doll is under the table.

on the chair. A puppet is in the toy box.