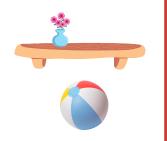

A ball is under

the shelf.

A toy soldier is

is on the chair.

A frog is under the table.

on the shelf. Apples are in the basket.

A doll is under the table.

on the chair. A puppet is in the toy box.