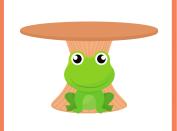

# BINGO

| A cat is in the box.               | A teddy bear is on the shelf. | A bird is on the house. |
|------------------------------------|-------------------------------|-------------------------|
| A toy soldier is<br>under the bed. | A frog is on the table.       | A doll is on the chair. |
|                                    |                               |                         |

A robot is in

the box.

A mouse is on

the bed.

A frog is in the A chimp is under the tree. house. A jack-in-the-box

A mouse is in the house.

A car is under the bed.

A teddy bear is