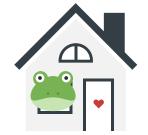

A robot is in

the box.

A mouse is on

the bed.

A frog is in the A chimp is under the tree. house. A jack-in-the-box

A mouse is in the house.

A car is under the bed.

A teddy bear is