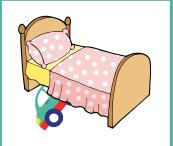

# BINGO

| A cat is in the box.               | A teddy bear is on the shelf. | A bird is on the house. |
|------------------------------------|-------------------------------|-------------------------|
| A toy soldier is<br>under the bed. | A frog is on the table.       | A doll is on the chair. |
|                                    |                               |                         |

A robot is in

the box.

A mouse is on

the bed.

A frog is in the A chimp is under the tree. house. A jack-in-the-box

A mouse is in the house.

A car is under the bed.

A teddy bear is