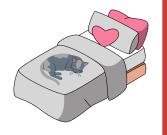

A robot is in

the box.

A mouse is on

the bed.

A frog is in the A chimp is under the tree. house. A jack-in-the-box

A mouse is in the house.

A car is under the bed.

A teddy bear is