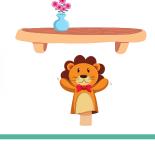

# BINGO

| A cat is in the box.               | A teddy bear is on the shelf. | A bird is on the house. |
|------------------------------------|-------------------------------|-------------------------|
| A toy soldier is<br>under the bed. | A frog is on the table.       | A doll is on the chair. |
|                                    |                               |                         |

A robot is in

the box.

A mouse is on

the bed.

A frog is in the A chimp is under the tree. house. A jack-in-the-box

A mouse is in the house.

A car is under the bed.

A teddy bear is