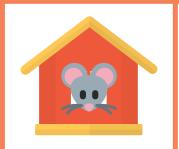

A robot is in

the box.

A mouse is on

the bed.

A frog is in the A chimp is under the tree. house. A jack-in-the-box

A mouse is in the house.

A car is under the bed.

A teddy bear is