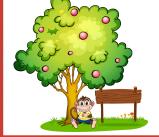

A robot is in

the box.

A mouse is on

the bed.

A frog is in the A chimp is under the tree. house. A jack-in-the-box

A mouse is in the house.

A car is under the bed.

A teddy bear is