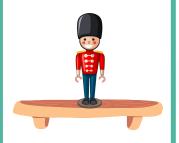

# BINGO

| A cat is in the box.               | A teddy bear is on the shelf. | A bird is on the house. |
|------------------------------------|-------------------------------|-------------------------|
| A toy soldier is<br>under the bed. | A frog is on the table.       | A doll is on the chair. |
|                                    |                               |                         |

A ball is under

the shelf.

A toy soldier is

is on the chair.

A frog is under the table.

on the shelf. Apples are in the basket.

A doll is under the table.

on the chair. A puppet is in the toy box.